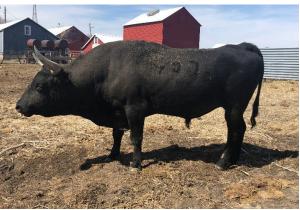

# 2025 NACA VIRTUAL SHOW EXAMPLES OF PHOTOS TO SEND

We will be requesting the same photographs and videos that are needed to do a visual inspection of an animal.

You may take the photo with any camera you have available; the images below were taken from an iPhone.

Please also send a video along with the four pictures. The video, can be up to a minute in length, showing the animal from all sides within close proximity to the animal. All pictures and video can be sent to the above email or text.