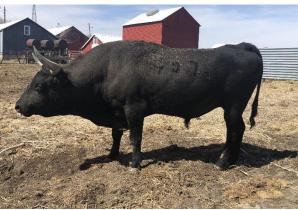

## 2024 NACA VIRTUAL SHOW EXAMPLES OF PHOTOS TO SEND

We will be requesting the same photographs and videos that are needed to do a visual inspection of an animal.

You may take the photo with any camera you have available; the images below were taken from an iPhone.

Please also send a video along with the four pictures. The video, can be up to a minute in length, showing the animal from all sides within close proximity to the animal. All pictures and video can be sent to the above email or text.