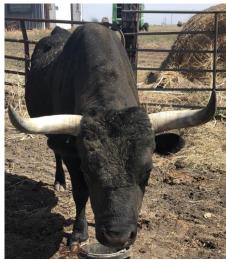

## 2024 NACA VIRTUAL SHOW EXAMPLES OF PHOTOS TO SEND

We will be requesting the same photographs and videos that are needed to do a visual inspection of an animal.

You may take the photo with any camera you have available; the images below were taken from an iPhone.

Please also send a video along with the four pictures. The video, can be up to a minute in length, showing the animal from all sides within close proximity to the animal. All pictures and video can be sent to the above email or text.